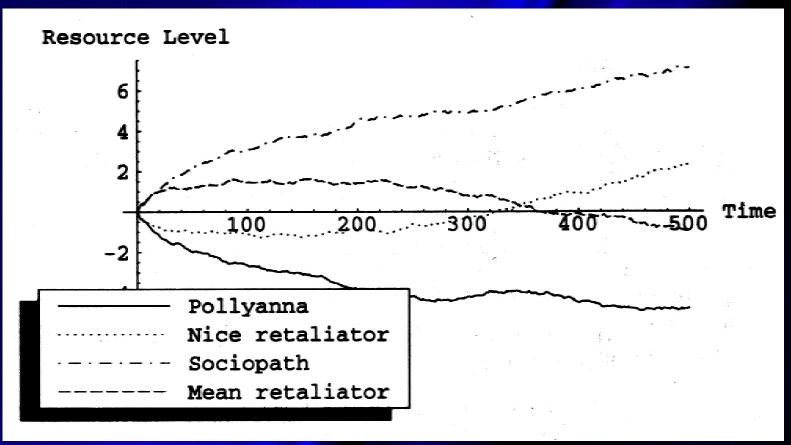

#### Stebbins' Model

- **❖**Pollyanna
- Sociopath
- Nice retaliator
- Mean retaliator

#### **Graph of the Four Behavior Strategies**